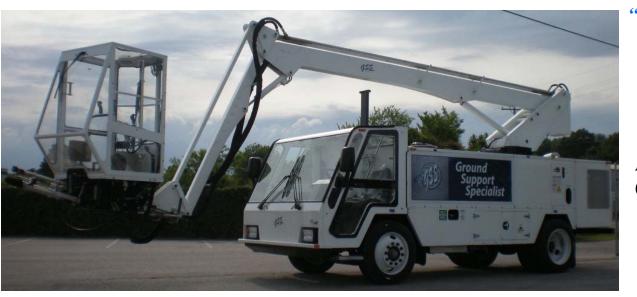

## Key Features:

**Dedicated Custom Chassis** 

1400 Gallon Capacity 4541 L Capacity (De-ice, Anti-Ice & Forced Air)

980,000 BTU 12V

Joystick Controls

Single
De-Ice/Drive Diesel
(Swing out Module)

Up to 35 ft. (10.7 m) Working Height

# **Model GS Series SG Delcers**

## A Simple, Economical Approach to De-icers

| VECHILE SPECIFICATIONS                   | GS 1200SG                     |
|------------------------------------------|-------------------------------|
| Fluid Tank (Type 1)                      | 1200 US gal. (3784 L)         |
| Fluid Tank (Type 4)                      | 200 US gal. (757 L)           |
| De/Anti-icing Fluid Pump                 | Keen Pump/Hardi Pump          |
| Fluid Delivery (Type1)                   | 20-30(76-114L)GPM / 150 psi   |
| Fluid Delivery (Type4)                   | 20 GPM (76L) / 50 psi         |
| Heater: GSS <u>"Mini-Max"</u>            | 12 VDC. 980,000 BTU           |
| Quick Heat System Pre-Heat to Deice Time | Approx 20 min.                |
| Chassis:                                 | Custom to Spec.               |
| Drive System                             | Hydrostatic / Dynamic Braking |
| Engine                                   | Perkins Diesel                |
| Fuel                                     | Diesel / 50 gal.(189 L)       |
| Maximum Speed                            | 20 mph (32km/hr)              |
| Max Deicing Speed                        | 4 mph (6km/hr)                |
| Aerial Device:                           | Articulating Boom             |
| Max Working Height                       | 40 Ft. (12.2 m)               |
| Dimensions:                              |                               |
| Length                                   | 30 Ft. 7 In. (9.3 m)          |
| Width                                    | 7 Ft. 8 In. (2.3 m)           |
| Wheelbase                                | 11 Ft. 3 In. (3.3 m)          |
| Height (Boom Retracted)                  | 12 Ft. (3.7m).                |
| Height (Boom Extended)                   | 40 Ft. (12.2 m)               |
| GVW Empty Tanks                          | 14,400 lbs. (6124 kg)         |
| GVW Full Tanks                           | 25,700 lbs. (11249 kg) Cal    |