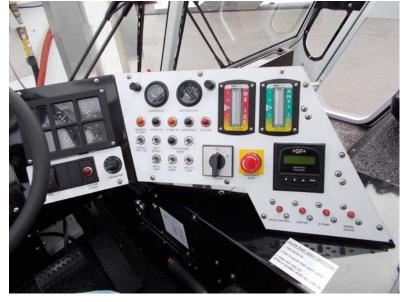

### **Safety Features**

- Emergency stops in cab and basket.
- Emergency hydraulic pump control in basket and ground control station
- Boom controls in basket and ground control station.
- High Speed Cutout When Boom is Raised
- Driver/Passenger seat belts.