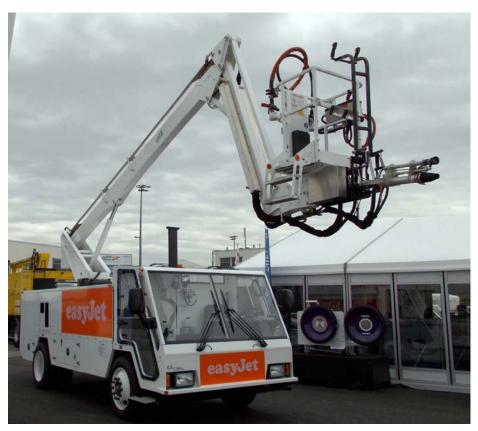

## Key Features:

**Dedicated Custom Chassis** 

1400 Gallon Capacity 4541 L Capacity (De-ice, Anti-Ice & Forced Air)

980,000 BTU 12V

Joystick Controls

Single
De-Ice/Drive Diesel
(Swing out Module)

Up to 35 ft. (10.7 m) Working Height

# **Model GS Series SG Delcers**

## A Simple, Economical Approach to De-icers

| VECHILE SPECIFICATIONS                   | GS 1200SG                     |
|------------------------------------------|-------------------------------|
| Fluid Tank (Type 1)                      | 1200 US gal. (3784 L)         |
| Fluid Tank (Type 4)                      | 200 US gal. (757 L)           |
| De/Anti-icing Fluid Pump                 | Keen Pump/Hardi Pump          |
| Fluid Delivery (Type1)                   | 20-30(76-114L)GPM / 150 psi   |
| Fluid Delivery (Type4)                   | 20 GPM (76L) / 50 psi         |
| Heater: GSS <u>"Mini-Max"</u>            | 12 VDC. 980,000 BTU           |
| Quick Heat System Pre-Heat to Deice Time | Approx 20 min.                |
| Chassis:                                 | Custom to Spec.               |
| Drive System                             | Hydrostatic / Dynamic Braking |
| Engine                                   | Perkins Diesel                |
| Fuel                                     | Diesel / 50 gal.(189 L)       |
| Maximum Speed                            | 20 mph (32km/hr)              |
| Max Deicing Speed                        | 4 mph (6km/hr)                |
| Aerial Device:                           | Articulating Boom             |
| Max Working Height                       | 40 Ft. (12.2 m)               |
| Dimensions:                              |                               |
| Length                                   | 30 Ft. 7 In. (9.3 m)          |
| Width                                    | 7 Ft. 8 In. (2.3 m)           |
| Wheelbase                                | 11 Ft. 3 In. (3.3 m)          |
| Height (Boom Retracted)                  | 12 Ft. (3.7m).                |
| Height (Boom Extended)                   | 40 Ft. (12.2 m)               |
| GVW Empty Tanks                          | 14,400 lbs. (6124 kg)         |
| GVW Full Tanks                           | 25,700 lbs. (11249 kg) Cal    |