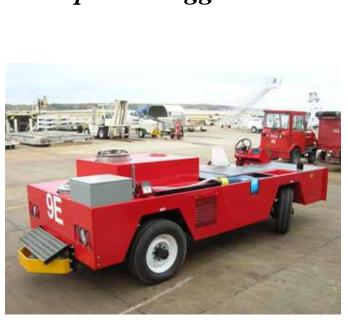

# Model GS 460 Lavatory Service Vehicle

### **Key Features**

- Purpose Built Chassis
- Cab/Cabless Option
- Backup Alarm
- Simple & Rugged

The GS 460:

A Custom High Speed Lavatory Service Vehicle..

Low Deck Height to accommodate Regional Aircraft

#### **Standard Features**

- Flow Meter
- Tank Sight Level Gauge
- 12V Pump system
- Stainless Tanks
- Larger Capacities Available

## **Optional Equipment**

- Platform Work Lights
- Hitches
- Back-up Alarm
- Rotating/Flashing Beacon

**Ground Support Specialists, LLC** 

2205 Cole Road Horn Lake, MS 38637 Office: (662) 342-1412

Contact: Rudy Yates
Phone: (901) 218-0047
Email: rudy@gssonline.com