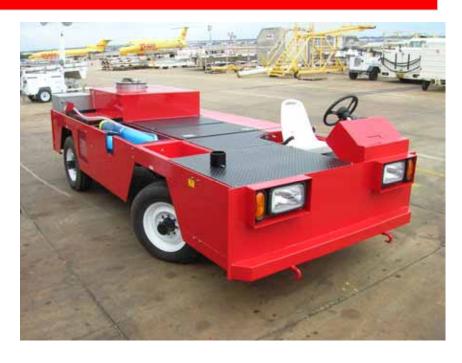

# Model GS 460 Lavatory Service Vehicle

### **Key Features**

- Purpose Built Chassis
- Cab/Cabless Option
- Backup Alarm
- Simple & Rugged

The GS 460:

A Custom High Speed Lavatory Service Vehicle..

Low Deck Height to accommodate Regional Aircraft

#### **Standard Features**

- Flow Meter
- Tank Sight Level Gauge
- 12V Pump system
- Stainless Tanks
- Larger Capacities Available

## **Optional Equipment**

- Platform Work Lights
- Hitches
- Back-up Alarm
- Rotating/Flashing Beacon

**Ground Support Specialists, LLC** 

2205 Cole Road Horn Lake, MS 38637 Office: (662) 342-1412

Contact: Rudy Yates
Phone: (901) 218-0047
Email: rudy@gssonline.com